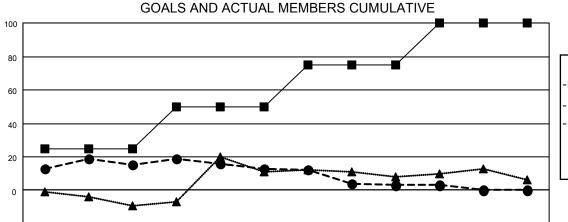

## GOALS AND ACTUAL NEW CLUBS CUMULATIVE

| -   | - MEMBER GROWTH NET GOAL      |
|-----|-------------------------------|
| - • | - MEMBER GROWTH ACTUAL        |
| -4  | - LAST YEAR MEMBERSHIP ACTUAL |
|     |                               |
|     |                               |
| Щ   |                               |