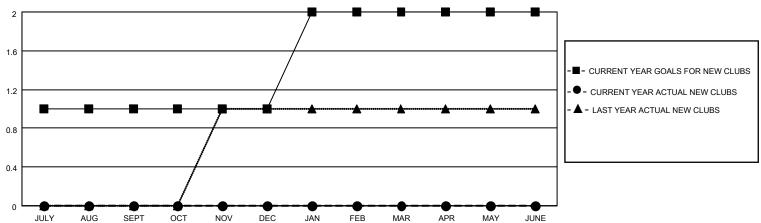

## GOALS AND ACTUAL NEW CLUBS CUMULATIVE

| -   | - MEMBER GROWTH NET GOAL      |
|-----|-------------------------------|
| - • | - MEMBER GROWTH ACTUAL        |
| -4  | - LAST YEAR MEMBERSHIP ACTUAL |
|     |                               |
|     |                               |
| Щ   |                               |